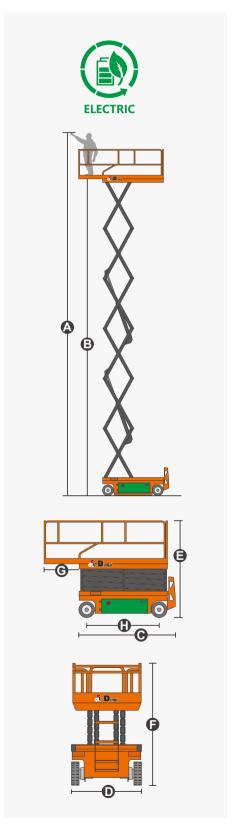

## **SPECIFICATIONS**

| Size                             | Metric       | British         |
|----------------------------------|--------------|-----------------|
| Max. Working Height <b>A</b>     | 15.70m       | 51ft 6in        |
| Max. Platform Height <b>B</b>    | 13.70m       | 44ft 11in       |
| Overall Length <b>©</b>          | 2.84m        | 9ft 4in         |
| Overall Width <b>(</b>           | 1.25m        | 4ft 1in         |
| Overall Height(Rails Up)         | 2.62m        | 8ft 7in         |
| Overall Height(Rails Down)       | 2.09m        | 6ft 10in        |
| Platform Size(Length×Width)      | 2.64m×1.12m  | 8ft 8in×3ft 8in |
| Platform Extension Size <b>G</b> | 0.90m        | 2ft 11in        |
| Ground Clearance(Stowed/Raised)  | 0.10m/0.019m | 4in/1in         |
| Wheelbase <b>(†)</b>             | 2.22m        | 7ft 3in         |
| Turning Radius(Inside/Outside)   | 0m/2.65m     | 0in/8ft 8in     |
| Tyres                            | φ381×127mm   | φ381×127mm      |

| Performance                     |             |             |
|---------------------------------|-------------|-------------|
| S.W.L                           | 250kg       | 551lb       |
| S.W.L On Extension              | 113kg       | 249lb       |
| Max. Occupants (Indoor/Outdoor) | 2/0         | 2/0         |
| Gradeability                    | 25%         | 25%         |
| Travel Speed(Stowed)            | 5.0km/h     | 3.10mph     |
| Travel Speed(Raised)            | 0.8km/h     | 0.50mph     |
| Max. Working Slope              | X-1.5°/Y-3° | X-1.5°/Y-3° |
| Up/Down Speed                   | 70/67sec    | 70/67sec    |

| Weight         |        |        |  |
|----------------|--------|--------|--|
| Overall Weight | 3360kg | 7407lb |  |

| Power             |                |                |
|-------------------|----------------|----------------|
| Hydraulic Tank    | 20L            | 5.3gal         |
| Lead-acid Battery | 24V/240Ah      | 24V/240Ah      |
| Lithium Battery   | 24V/220Ah      | 24V/220Ah      |
| Charger           | 24V/30A        | 24V/30A        |
| Driving Motor     | 2×15VAC/0.87kW | 2×15VAC/0.87kW |
| Lifting Motor     | 15VAC/3.50kW   | 15VAC/3.50kW   |
|                   |                |                |